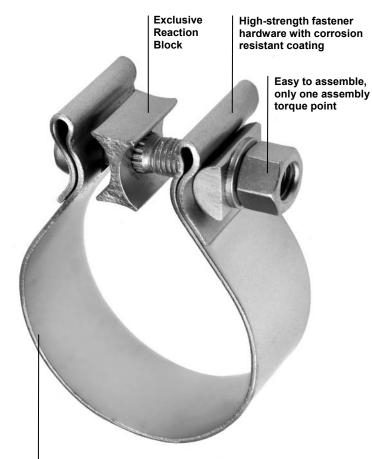

- Hexavalent chrome free
- Available in diameters from 44.5 mm (1 <sup>3</sup>/<sub>4</sub> ") through 177.8 mm (7").
- A serviceable joint. Unitized construction reduces part number complexity.
- Efficient use of materials reduces weight and assembly costs.
- Unique fastening system stretches the band using its tensile strength permitting the use of thinner gauge, corrosive resistant materials.
- The exclusive reaction block provides a full 360 equal distribution of stretching forces, prohibiting pipe distortion while completing a seal around the joined exhaust components.